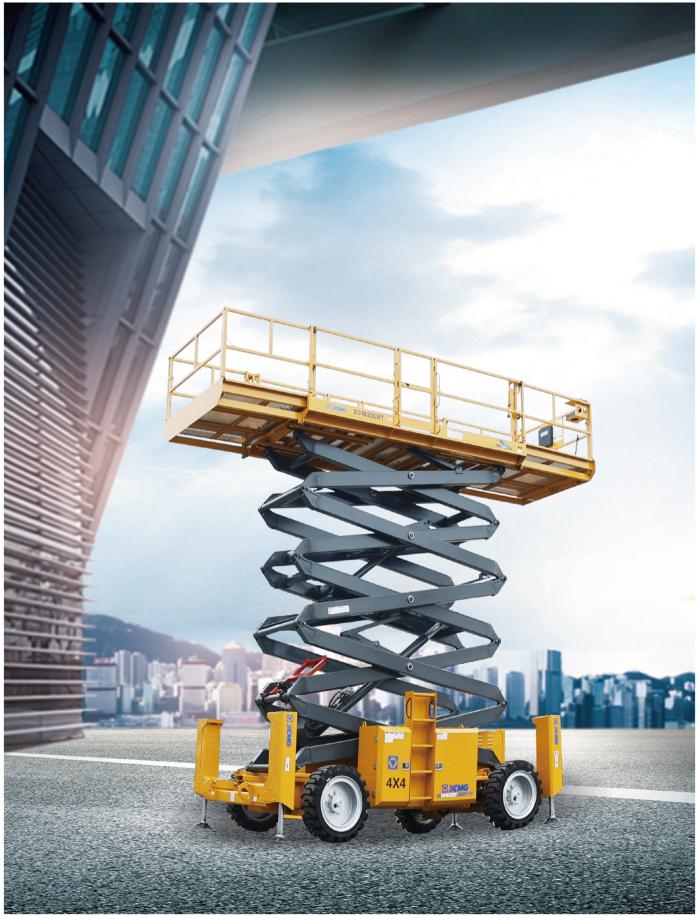

# ROUGH TERRAIN SCISSOR LIFTS XG1523ERT/XG1823ERT

# Rough terrain scissor lifts

### **PRODUCTIVITY**

Up to 700kg lift capacity

4 driving wheels

2 steering wheels

40% theoretical gradeability

Outrigger leveling system

Both platform and ground control panel with emergency stop button

4-wheel multi-disc brakes

Solid rough terrain tires

Hourmeter record

Tilt alarm

Lift and lower alarm

Horn

Axle flashing beacons

Axle balance system

Drive alarm