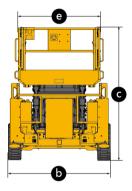

### **OPTIONS**

Platform working light AC power to the platform

| Item                                    | Unit | XG1523ERT  | XG1823ERT  |
|-----------------------------------------|------|------------|------------|
| Lift capacity                           | kg   | 700        | 700        |
| Lift capacity of auxiliary platform     | kg   | 230        | 230        |
| Occupant Capacity                       | -    | 7          | 4          |
| Working height                          | m    | 15         | 18.1       |
| Platform height                         | m    | 13         | 16.1       |
| Length of auxiliary platform            | mm   | 1450/1140  | 1450/1140  |
| Length of platform(main & sub platform) | mm   | 6570       | 6570       |
| Ground clearance                        | mm   | 253        | 253        |
| Turning radius(inside/outside)          | m    | 2.5/5.6    | 2.5/5.6    |
| Drive Speed (retracted/extended)        | km/h | 5.1/1.1    | 5.1/1.1    |
| Lift/Lower time                         | S    | 65/45      | 75/55      |
| Gradeability                            | %    | 40         | 40         |
| Tilt alarm(side/forward and backward)   | 0    | 2/3        | 2/3        |
| Batteries                               | V/AH | 48/480     | 48/480     |
| Charger                                 | V/A  | 48/35      | 48/35      |
| Drive motor                             | kW   | 3.3        | 3.3        |
| Lift motor                              | kW   | 3.1        | 3.1        |
| Tires                                   | -    | 33 ×12-20  | 33 ×12-20  |
| Hydraulic tank                          | L    | 100        | 100        |
| Weight                                  | kg   | 7640       | 8380       |
| a Length                                | mm   | 4860       | 4860       |
| b Width                                 | mm   | 2286       | 2286       |
| c Height(platform folded)               | mm   | 2950(2290) | 3170(2510) |
| d x e Platform size (Length x Width)    | mm   | 3980 ×1830 | 3980 ×1830 |
| f Wheelbase                             | mm   | 2850       | 2850       |