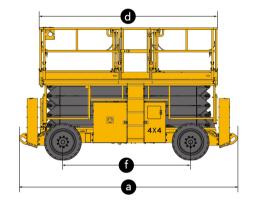

### **OPTIONS**

Platform working light AC power to the platform

| Item                                    | Unit | XG1523ERT  | XG1823ERT  |
|-----------------------------------------|------|------------|------------|
| Lift capacity                           | kg   | 700        | 700        |
| Lift capacity of auxiliary platform     | kg   | 230        | 230        |
| Occupant Capacity                       | -    | 7          | 4          |
| Working height                          | m    | 15         | 18.1       |
| Platform height                         | m    | 13         | 16.1       |
| Length of auxiliary platform            | mm   | 1450/1140  | 1450/1140  |
| Length of platform(main & sub platform) | mm   | 6570       | 6570       |
| Ground clearance                        | mm   | 253        | 253        |
| Turning radius(inside/outside)          | m    | 2.5/5.6    | 2.5/5.6    |
| Drive Speed (retracted/extended)        | km/h | 5.1/1.1    | 5.1/1.1    |
| Lift/Lower time                         | S    | 65/45      | 75/55      |
| Gradeability                            | %    | 40         | 40         |
| Tilt alarm(side/forward and backward)   | 0    | 2/3        | 2/3        |
| Batteries                               | V/AH | 48/480     | 48/480     |
| Charger                                 | V/A  | 48/35      | 48/35      |
| Drive motor                             | kW   | 3.3        | 3.3        |
| Lift motor                              | kW   | 3.1        | 3.1        |
| Tires                                   | -    | 33 ×12-20  | 33 ×12-20  |
| Hydraulic tank                          | L    | 100        | 100        |
| Weight                                  | kg   | 7640       | 8380       |
| a Length                                | mm   | 4860       | 4860       |
| b Width                                 | mm   | 2286       | 2286       |
| c Height(platform folded)               | mm   | 2950(2290) | 3170(2510) |
| d x e Platform size (Length x Width)    | mm   | 3980 ×1830 | 3980 ×1830 |
| f Wheelbase                             | mm   | 2850       | 2850       |